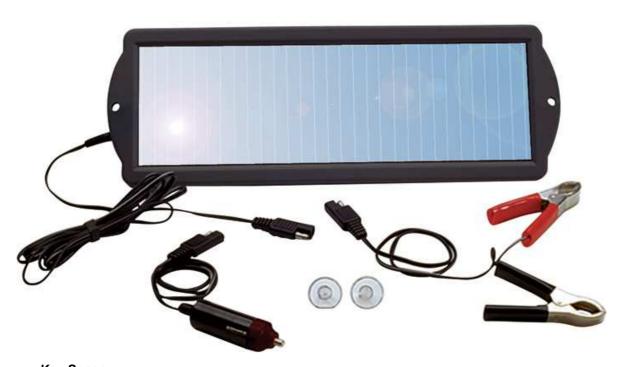

## 1.5 Watt Amorphous Solar Panel

- Versatile, maintenance-free amorphous solar panel
- Connects easily to a battery with included battery clamps or with 12V power port attachment
- Built-in overcharge/discharge protection
- Mounts easily on windshield with included suction cups
- Includes 7 1/2 ft. wire
- 19 1/2in.L x 6 1/2in.W x 1 1/4in.D

| Key Specs                  |                                                          |
|----------------------------|----------------------------------------------------------|
| Item#                      | 28668                                                    |
| Ship Weight                | 1.8 lbs                                                  |
| Product Style              | Solar panel                                              |
| Watts                      | 1 1/2                                                    |
| Temperature Range ( °F)    | -40–176                                                  |
| Dimensions L x W x H (in.) | 19 1/2 x 6 1/2 x 1 1/4                                   |
| Panels (qty.)              | 1                                                        |
| Material                   | ABS plastic                                              |
| Battery Included           | No                                                       |
| Battery Type               | 12V                                                      |
| LED Light                  | No                                                       |
| Includes                   | Solar panel, battery clamps, DC plug, suction cups, wire |