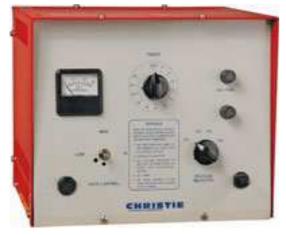

## Christie 25 amp Multi-Voltage Marine/Industrial Charger

Versatile charger for use with 12, 24, 32 and 36 volts lead acid batteries. Continuous duty charging capacity of 25 amps with timer control for rugged and flexible professional service. Heavy duty industrial construction means long life and performance in a variety of marine and industrial applications. The C 2536 D is available for 230 volt ac service (C2536D-2).

## **C2536D Specialty Features:**

- Multiple Charging Voltages
- Variable Charging Rate
- Timer Control
- Heavy Duty Construction

| C2536D Specifications |             |  |
|-----------------------|-------------|--|
| AC Input Power        |             |  |
| Volts                 | 120         |  |
| DC Output<br>Power    |             |  |
| Volts                 | 12/24/32/36 |  |
| Amps                  | 25          |  |
| Weight                | 65          |  |